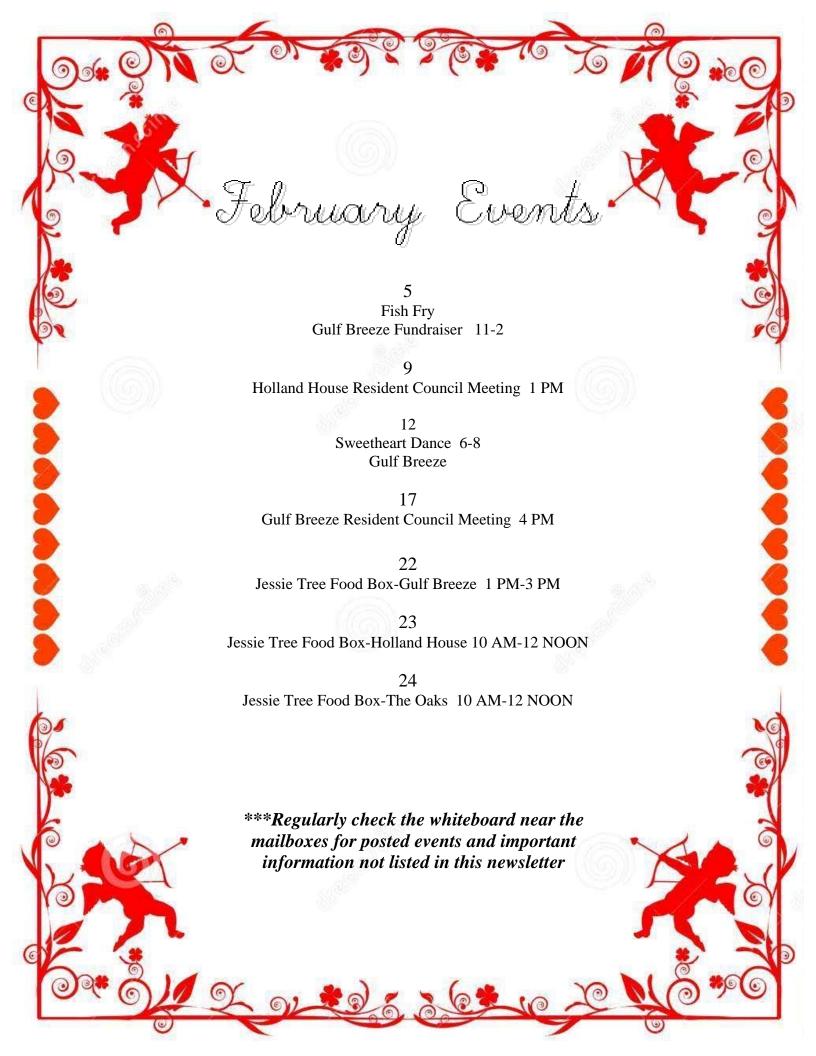

# JESSE TREE FOOD BOX RETURNS

Funding for Jesse Tree Food Boxes has been renewed. Jesse Tree will begin providing food boxes on the last Monday, Tuesday and Wednesday of every month.

At this time if you were registered for the box in December, you do not have to complete a new registration.

If you have not received a box previously, you will need to register with Jesse Tree on food box delivery day.

#### FOOD BOX DELIVERY SCHEDULE

Monday February 22, 2016 **Gulf Breeze** 1:00 pm-3:00 pm

Tuesday February 23, 2016 **Holland House**10:00 am-12:00 noon

Wednesday February 24 **The Oaks**10:00 am-12 noon

Any questions, please call Odelia at (409) 370-3073